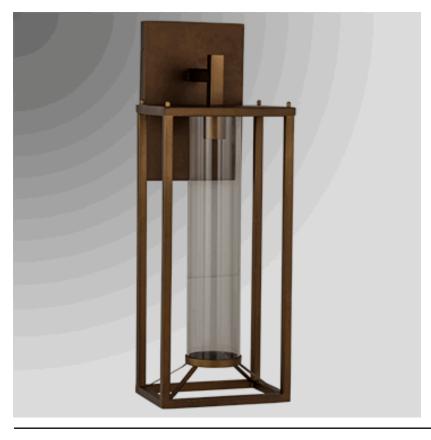

## 4217C-28-BZ

STAY ILLUMINATED

28"H Wall Lamp shown in Bronze with Clear Glass.

Lamp Dimensions: 10"W, 28"H, 9"D

Lamp Finish: Bronze

Switch: NA

Bulb Wattage: Recommend 4.5 watt T10 LED bulb

Cordset: direct wired

Socket: medium base

Base: 8"W, 12"H

Extension: 9" Shade Part Number: NA

Shade Material: Clear Glass

Shade Dimensions: NA

Harp: NA

Miscellaneous:

Options: